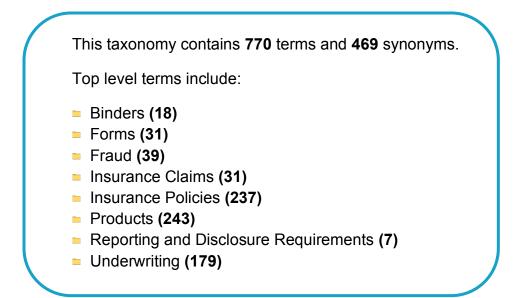

## WAND Property and Casualty Insurance Taxonomy

WAND's Property and Casualty Insurance Taxonomy is another portion of our Insurance Taxonomy series. It is designed and built to address both commercial lines and personal lines of property and casualty insurance. It also provides for underwriting and reporting/disclosure requirements in these areas. This is the perfect taxonomy for any insurance company that provides property, vehicle, or liability insurance options to their customers. As with all our taxonomies, this strong foundation metadata model can be customized to include additional terms relating to your specific needs or industry.